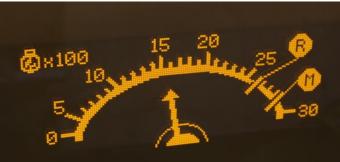

## **Transparent Multi-purpose Display**

**Pilkington Automotive Electroluminescent Transparent Multi-purpose Display** is developed to improve vehicle manufacturer design opportunities. Transparent electroluminescent display is integrated inside laminated glass. Image quality crystal clear and excellent readability. Instant response, regardless of temperature. Adjustable dimming for the display light power.